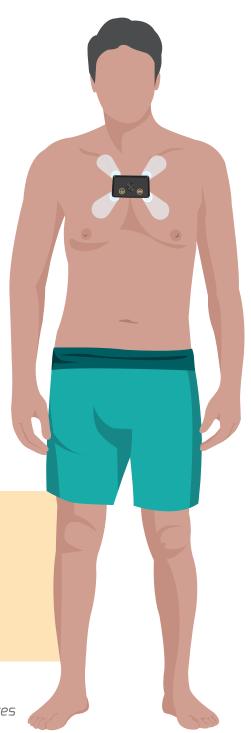

# **custo guard holter with custo wing**Modern Holter with novel patch electrodes

custo guard holter is the new Holter ECG recorder that combines the benefits of both long-standing experience and continuous development. It excels in high patient comfort, is compact and lightweight, and comes without any disturbing cables or belts. With three channels, motion and pacemaker detection as well as an almost unlimited recording time of several months, the custo guard holter is the perfect solution for an excellent long-term ECG.

#### Various electrode applications are possible:

- Special disposable electrode custo wing:
   Artefact reduction and signal optimisation due to decentral connections and fully covered adhesive surface –
   material made of breathable nonwoven fabric
- ECG cable quard 3 and ECG cable quard 4
- · custo belt 3