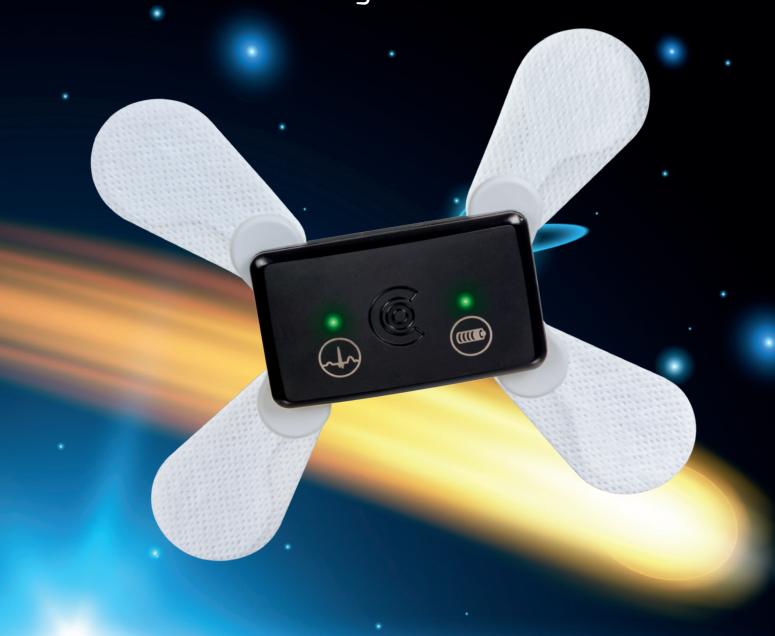

## A New Star Is Born!

custo guard holter with custo wing — The best from four decades of experience in Holter ECG diagnostics!!

# **custo guard holter with custo wing**Modern Holter with novel patch electrodes

custo guard holter is the new Holter ECG recorder that combines the benefits of both long-standing experience and continuous development. It excels in high patient comfort, is compact and lightweight, and comes without any disturbing cables or belts. With three channels, motion and pacemaker detection as well as an almost unlimited recording time of several months, the custo guard holter is the perfect solution for an excellent long-term ECG.