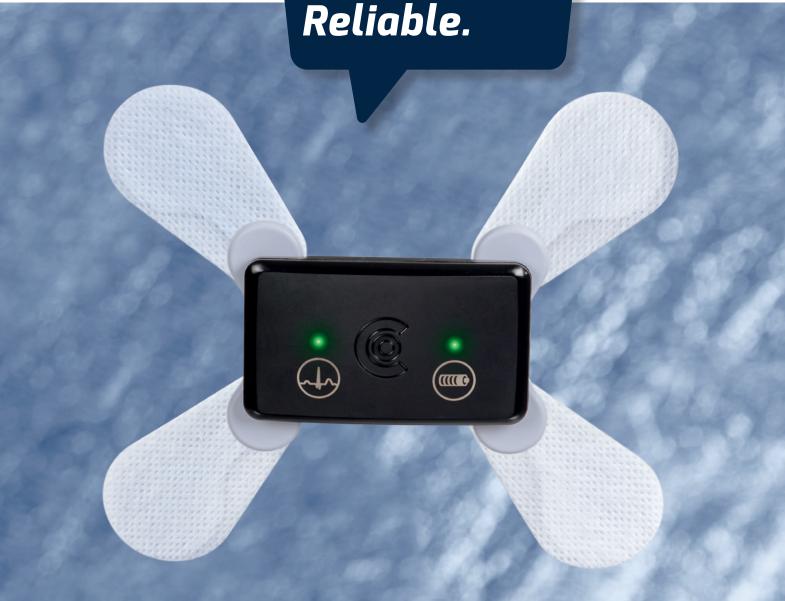

custo guard holter: The new all-in-one Holter monitor!

Easy. Wireless. Reliable.

### Our benefits:

- · 3 channels with two independent leads
- · Completely wireless and perfect for hygienic application
- · Optimum recording quality with the new custo wing electrode
- · Fast and stable device communication and data transfer
- · Short battery charge times
- · Pacemaker detection
- · Position and motion detection
- · Check for correct application through PC monitoring
- · Bluetooth Low Energy for mobile applications
- · LED status display for charge status and HR detection
- · Protection class IP65: perfect for disinfection
- Very long recording time (several months)
- · Running time up to 120 hours with only one battery
- · Very small and lightweight with only 30 g
- Docking station custo base with one or six spots for device communication and as charging station